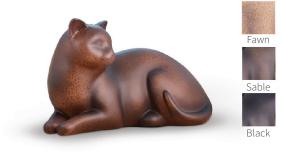

#### Cozy Cat Urn - Tabby

Honor the legacy of your special cat with the unique and memorable urn beautifully crafted from heavy resin.

Dimensions: 5" Height x 8 1/8" Width x 4 1/4" Depth.

URM017

Fawn URM020FA Black URM020BL