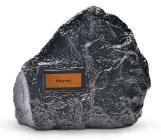

## **OUTDOOR URNS**

Your pet's cremated remains are protected from outdoor elements and easily fit into any garden setting.

Lasting Memories Sandstone Rock Urn

These Limestone reproduction rock urns make a wonderful backyard memorial home for any beloved pet. These urns look and feel like real stone. Brass Plate included.

Dimensions: 11 3/4" Height x 12 3/4" Width x 8 7/8" Depth.

URN012