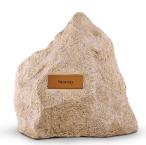

## **OUTDOOR URNS**

Your pet's cremated remains are protected from outdoor elements and easily fit into any garden setting.

Lasting Memories Sandstone Rock Urn

These Limestone reproduction rock urns make a wonderful backyard memorial home for any beloved pet. These urns look and feel like real stone. Brass Plate included.

Dimensions: 11 3/4" Height x 12 3/4" Width x 8 7/8" Depth.

URN012