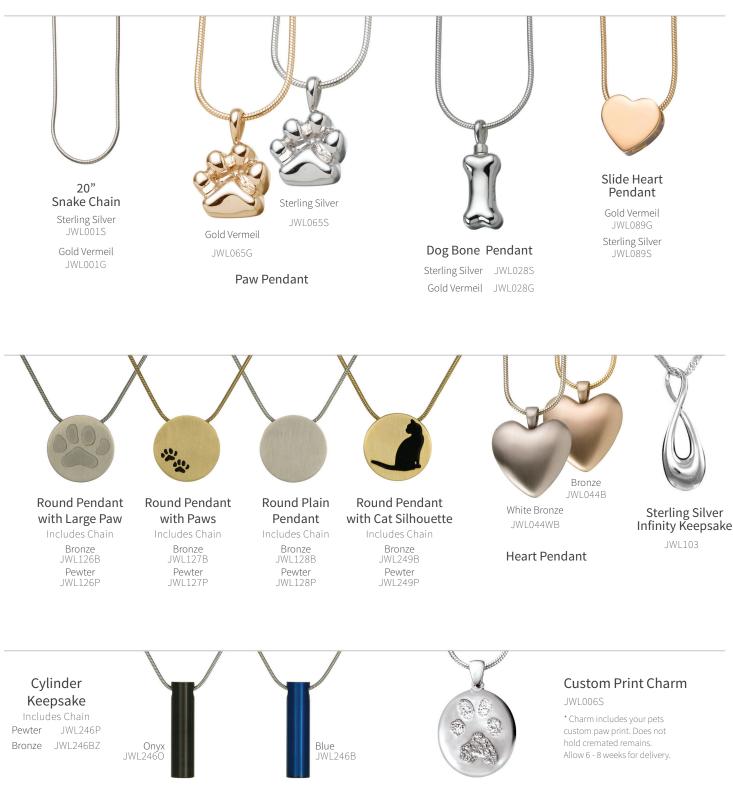

### **JEWELRY**

Take the memory of your pet with you with the fine elegance of jewelry. All chains and cords are sold separately, unless stated.

All pendants able to hold a small amount of cremated remains, unless otherwise noted. Items shown are not actual size.