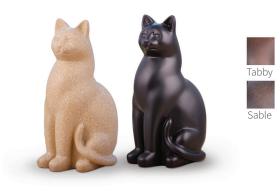

#### Elite Cat Urn - Tabby

Available in 4 colors, these cat shaped urns made from heavy resin are a dignified keepsake for your pet.