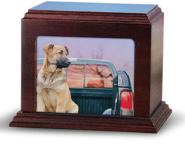

Dog House Urn - Brown

Dimensions: 63/4" Height x 81/2"

Width x 9" Depth.

Brown URW080B

Tan

URW080T

Elegant Photo Urn - Mahogany Photo Sizes: Small 3.25" x 2.25", Large 5" x 3.75" URW018