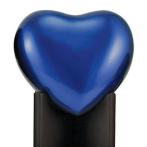

# **ARIELLE HEART URNS**

Pearl

Crimson

Embrace the memories of your beloved pet with the refined finishes of the elegant Arielle metal heart urns. Arielle Heart Urns are able to hold the cremated remains for pets up to 20lb.

Ruby Raku

\*Arielle Heart Stand Not Included

Arielle Heart Urn - Sky Blue **URM003** 

Keepsake Heart Stand - Pewter ACY055

\*Classic Single Paw Keepsake in Pewter shown.

Arielle Heart Stand - Cherry ACY002