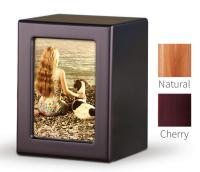

# **MEMORIAL URNS** The serenity of these urns makes a treasured memorial for your beloved pet.

Wood Photo Urns - Black Photo sizes: Small – 3.5" x 2.25", Medium – 4.25" x 3", Large – 5" x 3.5", X-Large – 5.25" x 4.25" URW040