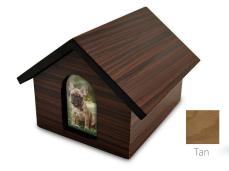

Dog House Urn - Brown

Dimensions: 63/4" Height x 81/2"

Width x 9" Depth.

Brown URW080B

Tan

URW080T

Elegant Photo Urn - Mahogany Photo Sizes: Small 3.25" x 2.25", Large 5" x 3.75" URW018